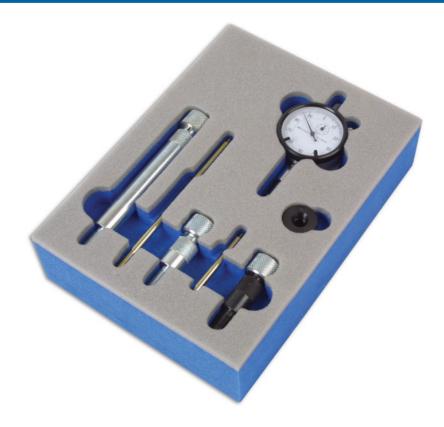

## **Diesel Fuel Pump Timing Kit**

The Laser Diesel Fuel Pump Timing Kit 1870 enables you to set the correct timing position on Bosch VE type fuel pumps and compatible pumps manufactured by Kikki and Nippon Denso. It includes a small diameter dial test indicator to allow access to pumps that are obstructed by the vacuum housing and fuel pipes.

## **Additional Information**

- Timing tool for Bosch VE type fuel pumps and compatible pumps manufactured by Kikki and Nippon Denso.
- · Small diameter dial to allow easy access to obstructed pumps.
- Dial Test Indicator 41 x 8mm.
- Thread sizes: M8, M10 and M12.
- · Made in Sheffield.